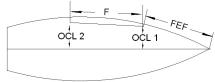

## The following two points are measured from the Forestay Pin aft & their Distance 'Off Centre Line' (OCL):

**OCL 1:** \_\_\_\_\_ mm. FEF: Front of Genoa Track \_\_\_ mm. OCL 2: \_\_\_\_ mm. F: Length of Genoa Track \_\_\_\_\_ mm.