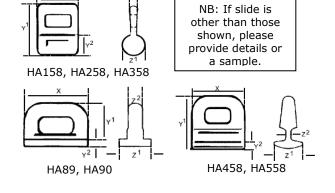

#### **Section 2: SAIL SLIDER INDENTIFICATION:**

| Fitting<br>Number | Alternate<br>Fitting # | x<br>mm | y1<br>mm | z1<br>mm | z2<br>mm | y2<br>mm | TICK<br>BELO<br>W |
|-------------------|------------------------|---------|----------|----------|----------|----------|-------------------|
| HA158             | A016                   | 22      | 29       | 8        | 3        | 9        |                   |
| HA258             | A017                   | 50      | 40       | 14       | 3        | 11       |                   |
| HA358             | A018                   | 22      | 30       | 12       | 3        | 12       |                   |
| HA89              | A007                   | 32      | 21       | 15       | 7        | 4        |                   |
| HA90              | A008                   | 35      | 23       | 18       | 9        | 4        |                   |
| HA91              | A009                   | 39      | 25       | 21       | 8        | 5        |                   |
| HA458             | A014                   | 35      | 29       | 13.8     | 4        | 6        |                   |
| HA558             | A013                   | 25      | 22       | 10.5     | 4        | 3        |                   |
| 511-607<br>(MDS)  | A012                   | 40      | 30       | 20       | 8.5      | 6.5      |                   |
| 511-605<br>(MDS)  | A011 or<br>2241-1030   | 30      | 34       | 20       | 10       | 6.5      |                   |