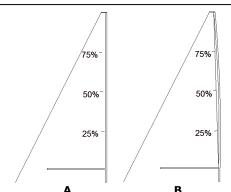

### Section 3: MAST BEND / LUFF CURVE:

EITHER: There is no Pre-Bend or the Backstay is non-adjustable,

and is a straight or masthead rig  $\ \square$  OR:

| Approximate<br>Mast Bend      | at 25% | at 50% | at 75% |
|-------------------------------|--------|--------|--------|
| A: Pre-Bend<br>(Backstay OFF) | *      | *      | *      |
| B: Max. Bend<br>(Backstay ON) | *      | *      | *      |

\* Estimate these values using the mast's width as a guide

The Sail Loft, Unit 16, Sandford Lane Industrial Estate, Wareham, Dorset BH20 4DY

Telephone: Email:

+44 (0)1929 554308 info@kempsails.com

Fax: +4 Web: ww