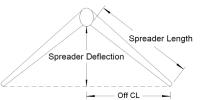

### Section 4b: SPREADER HEIGHTS AND WIDTHS:

|                                  | 1st set | 2nd set              | 3rd set |
|----------------------------------|---------|----------------------|---------|
| Height above<br>Mast Base:       | mm*     | mm*                  | mm*     |
| Spreader Length from Mast:       | mm*     | mm*                  | mm*     |
| Cap Shroud Base off Centre Line: | mm      | Spreader Deflection: | mm      |
| Mast width fore/aft:             | mm      | Mast rake:           | mm*     |