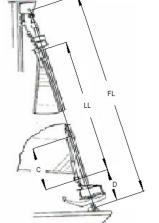

#### **Section 4a: FORETRIANGLE:**

|        | Hank-On Sail: Roller Furling Sail:                                                                                |                     |             |       |
|--------|-------------------------------------------------------------------------------------------------------------------|---------------------|-------------|-------|
| LL:    | Maximum Luff Length  For Furling sails: LL must be taken from Top Swivel down to Ta                               | m.<br>ack attachmen | t. T        | M     |
| FL:    | Maximum Luff Length (to forestay pin measurement) For Hank-On or Luff Foil sails: FL should be taken using the Ge | m.<br>noa Halyard.  | /           |       |
| I:     | From max hoist of Genoa halyard down to sheerline (toe rail) adjacent to mast.                                    | m.                  | / /         |       |
| мн:    | From max hoist of Genoa halyard down to mast base.                                                                | m.                  | // \        |       |
| J:     | Mast base to lower forestay pin attachment point                                                                  | m.                  |             | \2F - |
| C:     | Tack attachment point to sail entry in Luff groove.                                                               | mm.                 | . // [ }    | \\\   |
| D:     | Tack attachment point to forestay pin.                                                                            | mm.                 | . // []     | \\\   |
| G:     | Distance from aft end of Genoa track down to waterline.                                                           | mm.                 | . // \}     | \\\   |
| K:     | Distance from Forward end of Genoa track down to waterline                                                        | mm.                 | • // []     | LPF \ |
| H:     | Distance from Mast Base down to Toe Rail adjacent to mast.                                                        | mm.                 |             |       |
| L:     | Distance from Mast Base down to waterline.                                                                        | mm.                 | . /         | L K   |
| Q:     | Distance from Forestay Pin down to waterline.                                                                     | mm.                 |             | J     |
| Tack A | ttachment type: Horns   Snap Shackle                                                                              | Bar & Pin           | ☐ Deck Ring |       |