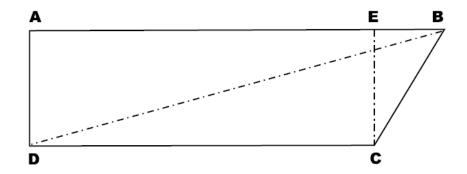

## **COMPLETE AS BELOW:**

| Height at forward end  | AD | Le | ength of top edge    | AD |  |
|------------------------|----|----|----------------------|----|--|
| Height of after end    | EC | Le | ength of bottom edge | DC |  |
| Pushpit slope distance | ВС | Di | Diagonal distance    | DB |  |