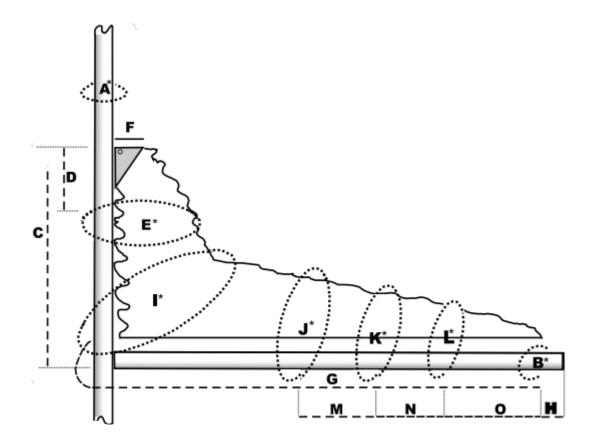

## **COMPLETE AS BELOW:**

| A: Circumference of Mast             | mm | I: Circumference of sail (45°)       | mm |
|--------------------------------------|----|--------------------------------------|----|
| B: Circumference of Boom             | mm | J: Circumference of Sail and Boom    | mm |
| C: Height of Sail from Boom base     | mm | K: Circumference of Sail and Boom    | mm |
| D: Dimension to Circumference 'E'    | mm | L: Circumference of Sail and Boom    | mm |
| E: Circumference at dimension 'D'    | mm | M: Dimension from 'J' to 'K'         | mm |
| F: Width of Mainsail Headboard       | mm | N: Dimension from 'K' to 'L'         | mm |
| G: Length of sail from front of mast | mm | O: Dimension from 'L' to end of Sail | mm |
| H: From end of Sail to Boom          | mm |                                      |    |

Dimension marked with \* are circumference