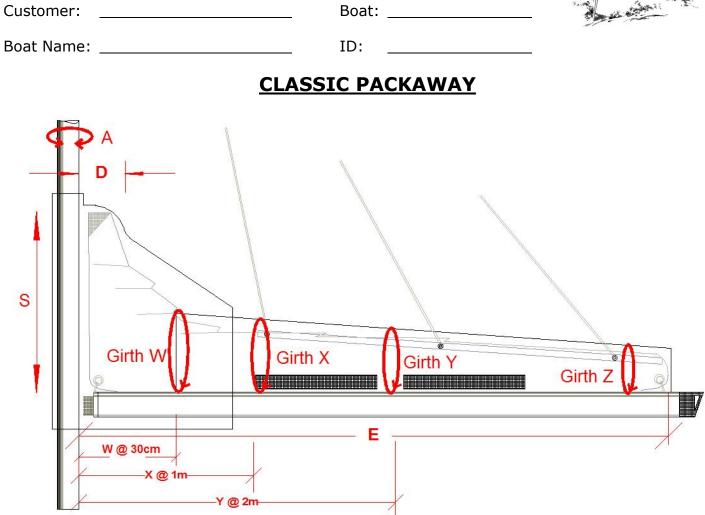

Customer Measurement Form

| P:                                                         | Sail L                                                            | uff Length (measured, or manufacturers spec)                 |    | _mm |
|------------------------------------------------------------|-------------------------------------------------------------------|--------------------------------------------------------------|----|-----|
| E:                                                         | Maxir                                                             | num Foot Length (measured from back of mast to clew of sail) |    | _mm |
| S:                                                         | Sail Slider Stack Height (measured from top of boom to headboard) |                                                              |    | _mm |
| <b>A:</b>                                                  | Mast Circumference (NB contact us if pole is stored vertically)   |                                                              |    | _mm |
| D:                                                         | Maxir                                                             | num Headboard Width (measured from back face of mast)        |    | _mm |
| Girth                                                      | W:                                                                | Measured at 300mm back from the mast                         |    | _mm |
| Girth                                                      | N X:                                                              | Measured at 1000mm back from mast                            |    | _mm |
| Girth                                                      | Y:                                                                | Measured at 2000mm back from mast                            |    | _mm |
| Girth                                                      | Z:                                                                | Measured at clew of sail                                     |    | _mm |
| Number of Reef positions: Mainsail has Rope Foot (circle)? |                                                                   | Yes                                                          | No |     |